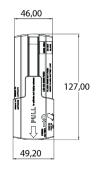

### Battery

Battery Voltage: DC 6 V Capacity: 1500 mAh

Storage Temperature: -30°C ~ +70°C

Environmental

Operating Temperature: -20°C  $\sim$  +55°C

Waterproof: IP67

Physical

Size:  $130(H) \times 50(W) \times 35(D) \text{ mm}$ 

# **Dimensions**