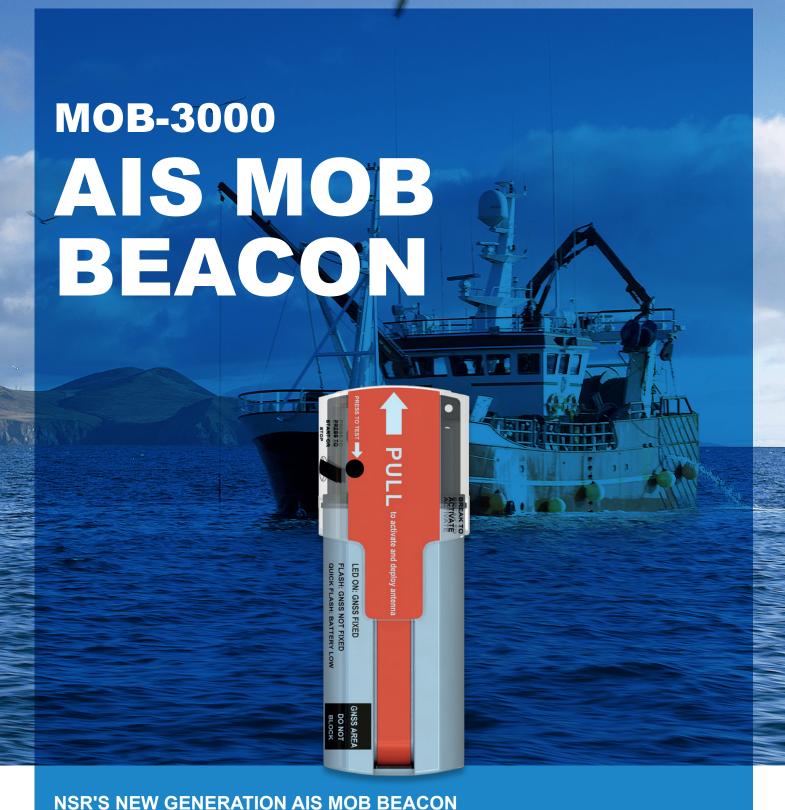

# MOB-3000 AIS MOB BEACON

Time counts in a man overboard situation. The MOB-3000 can be manually and or automatically activated sending an initial alert to all AIS receivers and plotters in the vicinity.

#### **Features**

Designed to locate the overboard crew and help for rescue

Adopts Automatic Identification System (AIS) technology to transmit the position reports on VHF band continuously The transmission can be quickly received by the AIS device installed on mother ship and surrounding ships or approaching helicopter

The GNSS in the device makes the accuracy of the position within 5 m, which can facilitate to locate the target in the sea easily

Two operation modes, manual activation and automatic activation by water sensor

Test mode for daily test

Can operate continuously for at least 48 hours

Can be fixed on a life jacket

Conforms to the latest standards including IEC 61097-14, IEC 60945, ITU-R M.1371-5 and IEC 61108-1