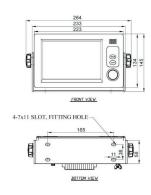

## Dimension

264(W) × 145(H) × 80(D) mm (Receiver) 125(L) × 125(W) × 110(H) mm (Antenna)

# **System diagram** and dimensions

More information at rcom.nl

+31 (0)180 - 62 24 42

Distributor

Manufacturer

New Sunrise Co., Ltd.

nsrmarine.com