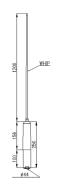

## Dimension

264(W) × 145(H) × 80(D) mm (Receiver) 125(L) × 125(W) × 110(H) mm (Antenna)

# **System diagram** and dimensions

More information at rcom.nl

+31 (0)180 - 62 24 42

Distributor

Manufacturer

New Sunrise Co., Ltd.

nsrmarine.com