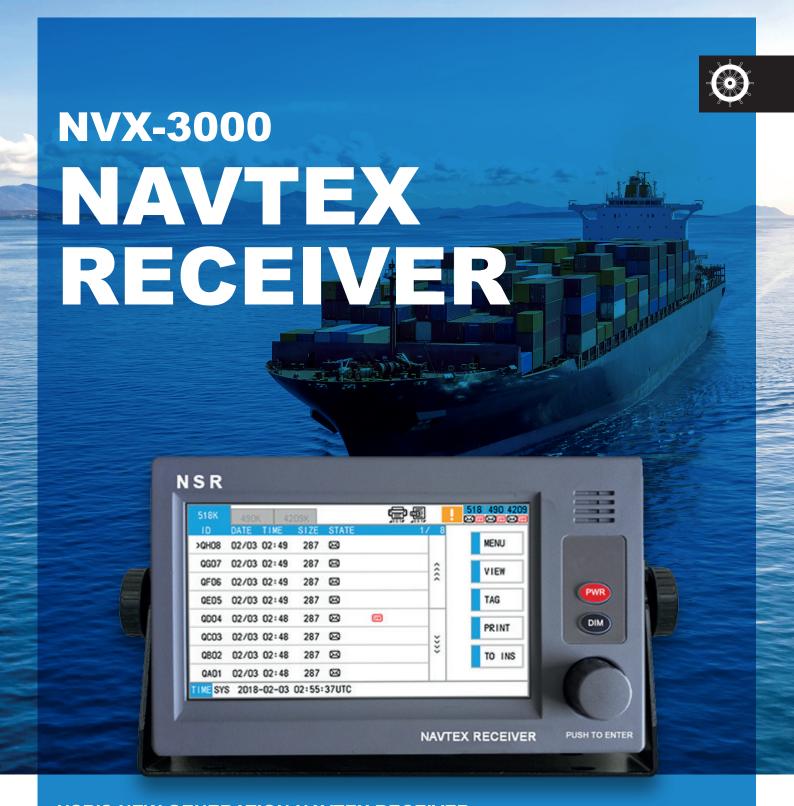

# **NSR'S NEW GENERATION NAVTEX RECEIVER**

MED / Wheelmark type approved by DNV-GL
Large 7-inch color LCD display with touchscreen
Superhigh sensitive radio technology software
Receives 3-channels simultaneously
Reliable quality

# NVX-3000 NAVTEX RECEIVER

The NSR NVX-3000 Navtex is a dual-channel NAVTEX receiver for SOLAS ships complying with the new NAVTEX performance standard MSC.148(77) which is implemented on and after 1 July 2005.

### **Features**

Large 7-inch color LCD display

Receive simultaneously three IMO NAVTEX frequencies

(518 kHz, 490 kHz and 4209.5 kHz) Displays the message contents Messages stored for 72 hours Simple to operate by touchscreen Desktop or flush mount External printer output External BAM/INS interface Low power consumption