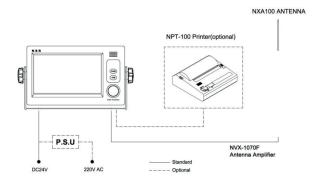

# **System diagram** and dimensions

More information at rcom.nl

+31 (0)180 - 62 24 42

Distributor

Manufacturer

New Sunrise Co., Ltd.

nsrmarine.com

#### Interfac

Input sentences of NMEA IN port: ZDA, RMC
Input sentences of INS port: NRM, CRQ, ACK, CAN

Output sentences of INS port: ALR, NRX, NRM, ACN, ACK,

ALF, ALC, ARC, HBT

### Options

Printer (NPT-100): 1 pc AC/DC PSU: 1 set

## Standard

Receiver: 1 pc

H-field antenna (NXA-200) w/ 20 m cable: 1 pc

Accessories: 1 set